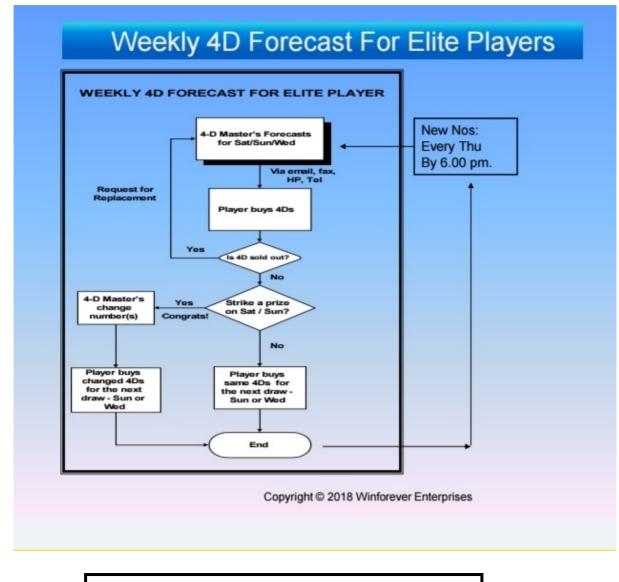

# **Instructions For Elite Player**

- 1. Usually, 4-D forecasts will be given to you weekly, every Thursday, by 6 p.m., to play for the coming week, i.e. next three draws, ie. Sat, Sun & Wed. 4-D numbers will be given to you via Whatsapp, SMS or Email.
- 2. Once you receive the 4-D forecasts, reply immediately to 4-D Master, confirming receipt of the 4D numbers, via Whatsapp / SMS to. **93874088**.
- 3. If you do not have Whatsapp, SMS or Email, you may call 4-D Master for the weekly 4-D forecast numbers. The number to call is **93874088**.
- 4. Player will buy the numbers one draw at a time. If a number is sold out, request 4-D Master for a replacement via Whatsapp or SMS.
- 5. If there is a hit on Sat or Sun draw, 4-D Master will change a new set of number(s) for the next draw(s). A new set of numbers will be whatsapp to you by 11.00 a.m., the following day. If you do not have whatsapp or SMS facility, please call 4-D Master for the new number(s), the following day, between 10.00 a.m. and 1.00 p.m.
- 6. If there is no hit for the draw, proceed to buy the same numbers for the next draw, ie Sun or Wed. In this instance, you need not ask 4-D Master. (See flowchart for the Weekly 4-D Forecast For Elite Player).
- 7. If you are unable to buy the numbers for a period of time, eg., going on overseas holiday, work commitment, financial reasons, etc., Whatsapp or call 4-D Master and let him know in advance.
- 8. For the following week, 4-D Master will give you new forecast numbers, again by each Thursday, by 6 p.m. to buy for the next 3 draws, ie. Sat, Sun & Wed. If you still do not receive the numbers by 6 p.m., whatsapp or call 4-D Master.
- 9. If you wish to terminate the Service, you are required to inform 4-D Master, in writing, whatsapp or call 4-D Master, at least 7 days in advance.
- 10. Finally, have faith and be positive and be patience. Try to play the Elite Plan for at least 6 months. (Under the Elite Player Plan, there are members who get to strike the Top prize even in the first draw. Some get to strike Top-3 prizes, two to three times in a row. Of course, there are also members who get to strike after a month, two months or even three months later.) In most instances, you will find that you will hit more prizes than you play your own numbers with the same budget that you have been playing in the past.

Best of Luck! May you hit a lot of Top-3 prize soon!

The flowchart below shows the flow of actions:

#### Notes:

- 1. Every Thursday, new 4D numbers will be whatsapp to you by 6.00 pm.
- 2. If you don't receive by 6.30 pm, remind me. I will resend.
- 3. Once you receive, just reply "OK".
- 4. You will buy the numbers, one draw at a time, for next
- three draws, ie. Sat, Sun & Wed.
- 5. If any number(s) is sold out, what sapp for
- replacement number(s).